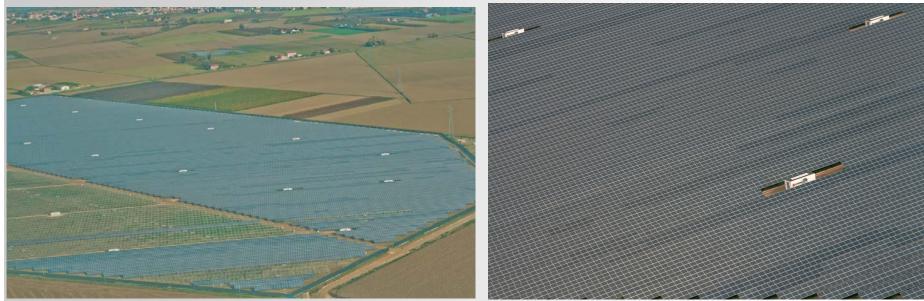

## Location | Alfonsine and S. Alberto

The plants are located in Emilia Romagna, in the Province of Ravenna. The area is completely flat, between the Adriatic Sea and the hills of Faenza. A few kilometers separate it from the coast of Ravenna and the Romagna Apennine foothills. It includes the towns of Alfonsine Bagnara di Romagna, Bagnacavallo, Conselice, Cotignola, Fusignano, Lugo, Massa Lombarda, Russi and Sant'Agata sul Santerno.

The area is near the river Reno. The area is mainly agricultural, far from any town (the closest is about 1.5 km)

The distance between S. Alberto and Alfonsine plants is approximately 10 km.