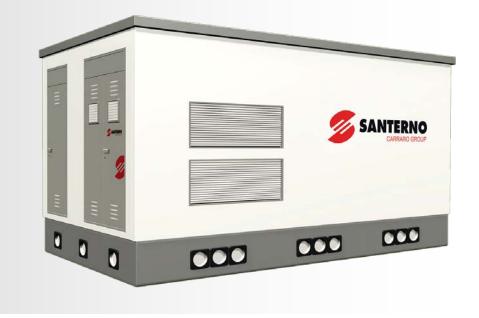

### **Santerno Products**

• Santerno supply:

- N.42 Sunway Stations 1350 for S. Alberto plant
- N.40 Sunway Stations 1350 for Alfonsine plant
- N.752 Smart String Boxes 1000V for S. Alberto plant
- N.560 Smart String Boxes 1000V for Alfonsine plant
- Alfonsine 1 and S.Alberto 1 plants were built in parallel:
  N.46 Sunway Stations were supplied in 4 months
- Alfonsine 2 and S.Alberto 2 plants were built in parallel: N.36 Sunway Stations were supplied in **6 weeks**