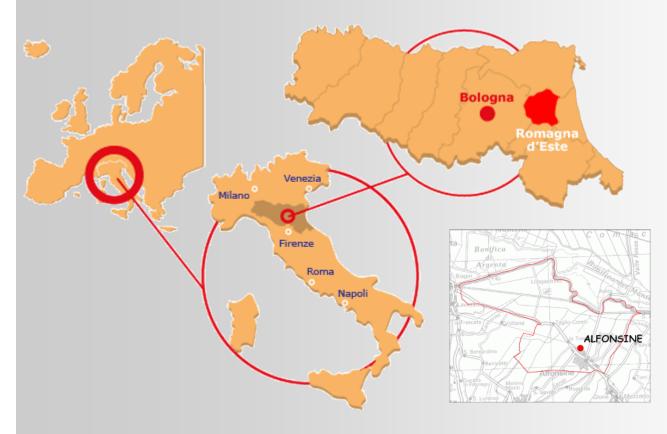

## Location | Alfonsine and S. Alberto

The plants are located in Emilia Romagna, in the Province of Ravenna. The area is completely flat, between the Adriatic Sea and the hills of Faenza. A few kilometers separate it from the coast of Ravenna and the Romagna Apennine foothills. It includes the towns of Alfonsine Bagnara di Romagna, Bagnacavallo, Conselice, Cotignola, Fusignano, Lugo, Massa Lombarda, Russi and Sant'Agata sul Santerno.

The area is near the river Reno. The area is mainly agricultural, far from any town (the closest is about 1.5 km)

The distance between S. Alberto and Alfonsine plants is approximately 10 km.