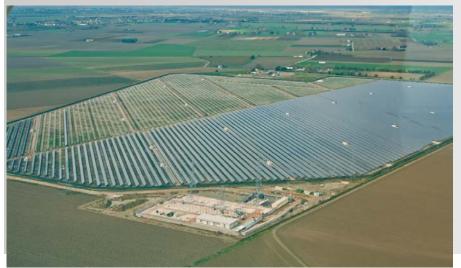

## Ravenna Project | Alfonsine and S. Alberto

Total installed power: 124 MW

**EPC: Tozzi Sud Spa** – The company designs, procures and installs renewable power generation plants in Italy and worldwide

# **Ravenna - Full Project**

### •124 MWp

- 240 hectares (equalling 2,400,000 square meters)
- 148 GWh/year energy production