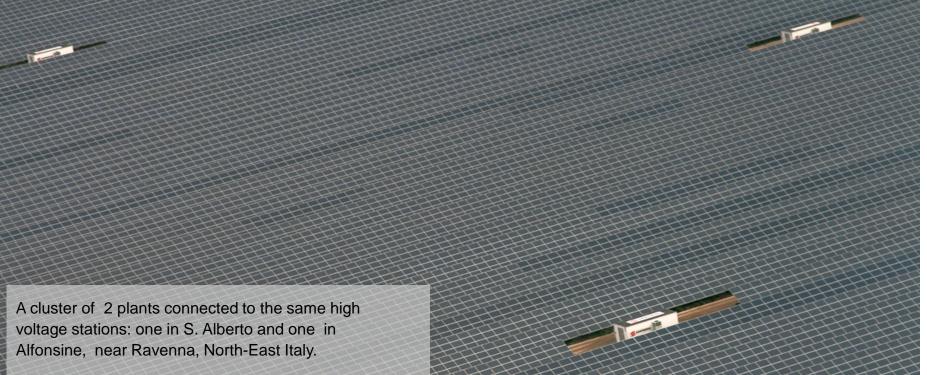

## Ravenna Project | Alfonsine and S. Alberto

Total installed power: 124 MW

**EPC: Tozzi Sud Spa** – The company designs, procures and installs renewable power generation plants in Italy and worldwide

## Location | Alfonsine and S. Alberto

The plants are located in Emilia Romagna, in the Province of Ravenna. The area is completely flat, between the Adriatic Sea and the hills of Faenza. A few kilometers separate it from the coast of Ravenna and the Romagna Apennine foothills. It includes the towns of Alfonsine Bagnara di Romagna, Bagnacavallo, Conselice, Cotignola, Fusignano, Lugo, Massa Lombarda, Russi and Sant'Agata sul Santerno.

The area is near the river Reno. The area is mainly agricultural, far from any town (the closest is about 1.5 km)

The distance between S. Alberto and Alfonsine plants is approximately 10 km.